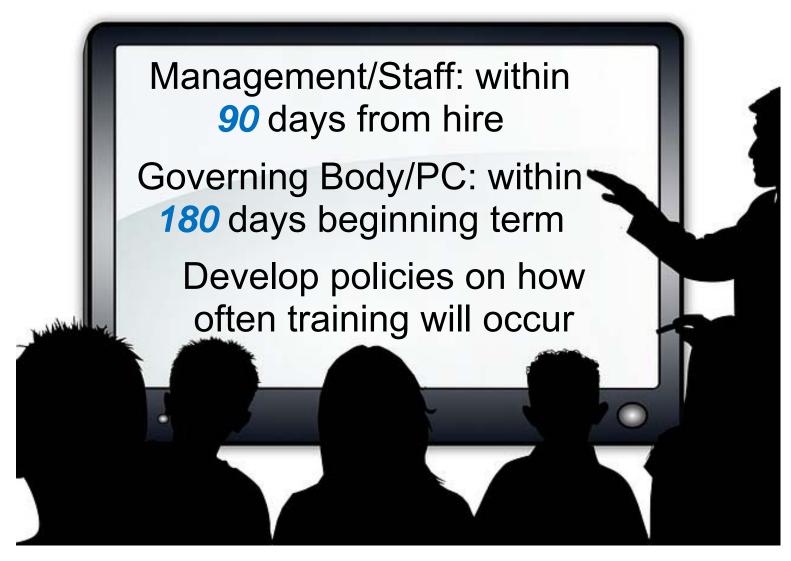

## § 1302.12(m)(1) Training

# Training for all Governing Body, Policy Council, management, and staff who determine eligibility

(i) How to collect complete/accurate eligibility info from families/3rd party sources; (ii) Strategies for treating families with dignity and respect & for dealing with domestic violence, stigma, and privacy; and, (iii) Explain policies and procedures describing actions taken against staff, families, or participants who intentionally attempt/provide false information

## § 1302.12(m)(2-4) Training